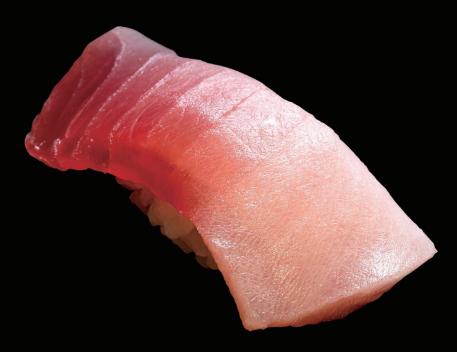

Pacific bluefin tuna (Kuro-maguro, known as Honmaguro) 450 kg fish caught on 12th March 2018 Highest weight ever at Katsuura Port

Due to its synonymity with high quality tuna and its low catch rate, this tuna has been dubbed the black diamond. Top quality variety of this tuna are caught around the waters surrounding Japan, the Pacific

Bigeye tuna (Mebachi-maguro, Bachi, Daruma) Given this name due to its large bright eyes, Bigeye tuna is popular for Sashimi. Often caught in tuna fisheries and in relatively warm waters, Bigeye tuna makes up the majority of the tuna consumed by Japanese people

Yellowfin tuna (kihada-maguro, kiwada) Yellowfin tung is easily distinguishable with its slightly vellowish skin. The flesh of the vellowfin tuna appears pink due to the marbled effect caused by the low distinction between the lean (red) and fatty (white) meat. As the skin colour rarely changes, in addition to

Albacore tuna (binnaga-maguro, binchou, tonbo) This is one of the smaller varieties of tuna and is distinguishable by its long pectoral fins. The fresh tombo sashimi, characterised by its soft, chewy texture, is the most popular dish amongst the regional meal