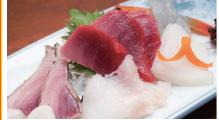

Pacific bluefin tuna (Kuro-maguro, known as Honmaguro) 450 kg fish caught on 12th March 2018 Highest weight ever at Katsuura Port

Due to its synonymity with high quality tuna and its low catch rate, this tuna has been dubbed the black diamond. Top quality variety of this tuna are caught around the waters surrounding Japan, the Pacific

Bigeye tuna (Mebachi-maguro, Bachi, Daruma) Given this name due to its large bright eyes, Bigeye tuna is popular for Sashimi. Often caught in tuna fisheries and in relatively warm waters, Bigeye tuna makes up the majority of the tuna consumed by Japanese people

Yellowfin tuna (kihada-maguro, kiwada) Yellowfin tung is easily distinguishable with its slightly vellowish skin. The flesh of the vellowfin tuna appears pink due to the marbled effect caused by the low distinction between the lean (red) and fatty (white) meat. As the skin colour rarely changes, in addition to

Albacore tuna (binnaga-maguro, binchou, tonbo) This is one of the smaller varieties of tuna and is distinguishable by its long pectoral fins. The fresh tombo sashimi, characterised by its soft, chewy texture, is the most popular dish amongst the regional meal