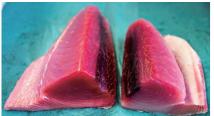

Pacific bluefin tuna (Kuro-maguro, known as Honmaguro) 450 kg fish caught on 12th March 2018 Highest weight ever at Katsuura Port

Due to its synonymity with high quality tuna and its low catch rate, this tuna has been dubbed the black diamond. Top quality variety of this tuna are caught around the waters surrounding Japan, the Pacific