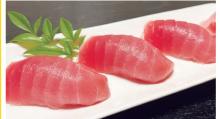

Pacific bluefin tuna (Kuro-maguro, known as Honmaguro) 450 kg fish caught on 12th March 2018 Highest weight ever at Katsuura Port

Due to its synonymity with high quality tuna and its low catch rate, this tuna has been dubbed the black diamond. Top quality variety of this tuna are caught around the waters surrounding Japan, the Pacific

Bigeye tuna (Mebachi-maguro, Bachi, Daruma) Given this name due to its large bright eyes, Bigeye tuna is popular for Sashimi. Often caught in tuna fisheries and in relatively warm waters, Bigeye tuna makes up the majority of the tuna consumed by Japanese people

Yellowfin tuna (kihada-maguro, kiwada) Yellowfin tung is easily distinguishable with its slightly vellowish skin. The flesh of the vellowfin tuna appears pink due to the marbled effect caused by the low distinction between the lean (red) and fatty (white) meat. As the skin colour rarely changes, in addition to

Albacore tuna (binnaga-maguro, binchou, tonbo) This is one of the smaller varieties of tuna and is distinguishable by its long pectoral fins. The fresh tombo sashimi, characterised by its soft, chewy texture, is the most popular dish amongst the regional meal