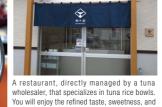

egitoro rice bowl and fired tuna set 2.000 ven Kumano beef yakiniku set 2,300 yen Raw whitehait 700 ven Whale ham 700 yen

esh fish is personally auctioned off by the owner every morning, and, as a wholesaler, is able to offer freshness at reasonable prices. the wner is also highly selective about local egetables and seasonings. [Recommended menul