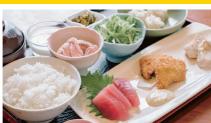

Katsuura 3 9 8 - 1

0735-52-0310

A set meal offer consisting of a Stone-grilled bibimbap with lavish quantities of sashimi with tuna caught in Katsuura Port. Recommended menul Tuna in chili sauce 1,500 yen