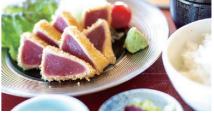

Pacific bluefin tuna (Kuro-maguro, known as Honmaguro) 450 kg fish caught on 12th March 2018 Highest weight ever at Katsuura Port

Due to its synonymity with high quality tuna and its low catch rate, this tuna has been dubbed the black diamond. Top quality variety of this tuna are caught around the waters surrounding Japan, the Pacific

Bigeye tuna (Mebachi-maguro, Bachi, Daruma) Given this name due to its large bright eyes, Bigeye tuna is popular for Sashimi. Often caught in tuna fisheries and in relatively warm waters, Bigeye tuna makes up the majority of the tuna consumed by Japanese people

Yellowfin tuna (kihada-maguro, kiwada) Yellowfin tung is easily distinguishable with its slightly vellowish skin. The flesh of the vellowfin tuna appears pink due to the marbled effect caused by the low distinction between the lean (red) and fatty (white) meat. As the skin colour rarely changes, in addition to

Albacore tuna (binnaga-maguro, binchou, tonbo) This is one of the smaller varieties of tuna and is distinguishable by its long pectoral fins. The fresh tombo sashimi, characterised by its soft, chewy texture, is the most popular dish amongst the regional meal