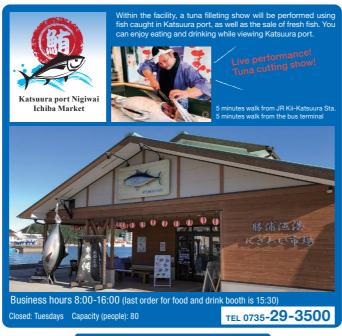

Tokujo Nigiri sushi 3,800 yen (Opening hours) 12:00-13:30 17:30-20:30 (Closed) Thursdays (Parking) 3 vehicles

chewy raw tuna. ended Menu]

24 Maguro no Wakiguchi within Katsuura port Nigurai ichiba market 0735-29-3500