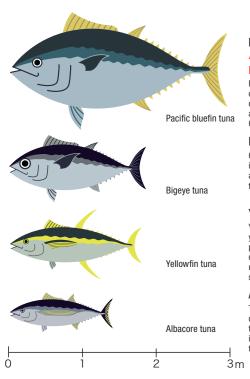

Pacific bluefin tuna (Kuro-maguro, known as Honmaguro) 450 kg fish caught on 12th March 2018 Highest weight ever at Katsuura Port

Due to its synonymity with high quality tuna and its low catch rate, this tuna has been dubbed the black diamond. Top quality variety of this tuna are caught around the waters surrounding Japan, the Pacific

Bigeye tuna (Mebachi-maguro, Bachi, Daruma) Given this name due to its large bright eyes, Bigeye tuna is popular for Sashimi. Often caught in tuna fisheries and in relatively warm waters, Bigeye tuna makes up the majority of the tuna consumed by Japanese people

Yellowfin tuna (kihada-maguro, kiwada) Yellowfin tung is easily distinguishable with its slightly vellowish skin. The flesh of the vellowfin tuna appears pink due to the marbled effect caused by the low distinction between the lean (red) and fatty (white) meat. As the skin colour rarely changes, in addition to

Albacore tuna (binnaga-maguro, binchou, tonbo) This is one of the smaller varieties of tuna and is distinguishable by its long pectoral fins. The fresh tombo sashimi, characterised by its soft, chewy texture, is the most popular dish amongst the regional meal