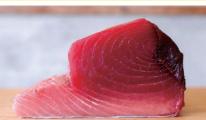

Pacific bluefin tuna (Kuro-maguro, known as Honmaguro) 450 kg fish caught on 12th March 2018 Highest weight ever at Katsuura Port

Due to its synonymity with high quality tuna and its low catch rate, this tuna has been dubbed the black diamond. Top quality variety of this tuna are caught around the waters surrounding Japan, the Pacific