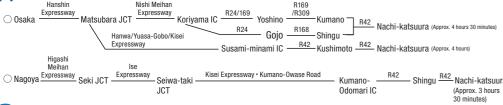

(Approx. 1 hour 30 minutes)

#### By JR Train Line

O Haneda Airport — Japan Airlines (Approx. 1 hour 10 minutes) — Airport — Airport

By bus Mie Kotsu Group (Shingu Sales Office) TEL 0735-22-5268 O Tokyo (Ikebukuro East Exit)

Nachikatsuura Tourism Organization Instagram

Crystal Taxi (Katsuura Branch) Kumano Dajichi Kotsu (Katsuura Branch)

Kumano Gobo Nankai Bus (Katsuura Branch)

0735-52-2525 Nanki Katsuura Onsen Ryokan Association