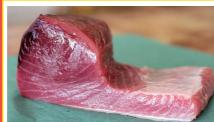

Pacific bluefin tuna (Kuro-maguro, known as Honmaguro) 450 kg fish caught on 12th March 2018 Highest weight ever at Katsuura Port

Due to its synonymity with high quality tuna and its low catch rate, this tuna has been dubbed the black diamond. Top quality variety of this tuna are caught around the waters surrounding Japan, the Pacific