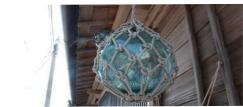

### Bindama

Bindama are used as floats for the longline fishing and symbolise this envir sustainable fishing method.

Currently, the glass Bindama floats have been changed to plastic, however, the glass beads are still displated as objects d'art around the fishing port, in the shopping district, and along the 'Bindama Street'. These Bindama serve as symbols of the