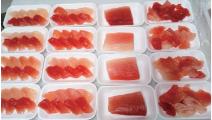

Pacific bluefin tuna (Kuro-maguro, known as Honmaguro) 450 kg fish caught on 12th March 2018 Highest weight ever at Katsuura Port

Due to its synonymity with high quality tuna and its low catch rate, this tuna has been dubbed the black diamond. Top quality variety of this tuna are caught around the waters surrounding Japan, the Pacific

Bigeye tuna (Mebachi-maguro, Bachi, Daruma) Given this name due to its large bright eyes, Bigeye tuna is popular for Sashimi. Often caught in tuna fisheries and in relatively warm waters, Bigeye tuna makes up the majority of the tuna consumed by Japanese people

Yellowfin tuna (kihada-maguro, kiwada) Yellowfin tung is easily distinguishable with its slightly vellowish skin. The flesh of the vellowfin tuna appears pink due to the marbled effect caused by the low distinction between the lean (red) and fatty (white) meat. As the skin colour rarely changes, in addition to

Albacore tuna (binnaga-maguro, binchou, tonbo) This is one of the smaller varieties of tuna and is distinguishable by its long pectoral fins. The fresh tombo sashimi, characterised by its soft, chewy texture, is the most popular dish amongst the regional meal