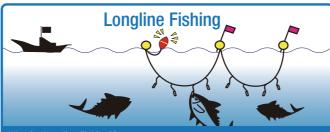

single main trunk rope to which branch ropes with needles are attached at regular intervals. The length of the trunk rope may vary from several hundred meters to several hundred kilometers. By adjusting the size of the fish used as bait, it is ossible to select fully grown catch rather than younger fish. For this reason