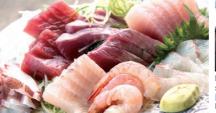

Pacific bluefin tuna (Kuro-maguro, known as Honmaguro) 450 kg fish caught on 12th March 2018 Highest weight ever at Katsuura Port

Due to its synonymity with high quality tuna and its low catch rate, this tuna has been dubbed the black diamond. Top quality variety of this tuna are caught around the waters surrounding Japan, the Pacific

Bigeye tuna (Mebachi-maguro, Bachi, Daruma) Given this name due to its large bright eyes, Bigeye tuna is popular for Sashimi. Often caught in tuna fisheries and in relatively warm waters, Bigeye tuna makes up the majority of the tuna consumed by Japanese people

Yellowfin tuna (kihada-maguro, kiwada) Yellowfin tung is easily distinguishable with its slightly vellowish skin. The flesh of the vellowfin tuna appears pink due to the marbled effect caused by the low distinction between the lean (red) and fatty (white) meat. As the skin colour rarely changes, in addition to

Albacore tuna (binnaga-maguro, binchou, tonbo) This is one of the smaller varieties of tuna and is distinguishable by its long pectoral fins. The fresh tombo sashimi, characterised by its soft, chewy texture, is the most popular dish amongst the regional meal