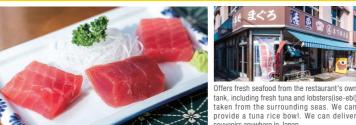

#### Recommended menul Three types of kept alive are baked(turban

shells, noble scallops, and clams) 1,100 yen Lobster(ise-ebi) dishes 3,850 yen Tsukiji 3 - 3 - 1

offers fresh seafood from the restaurant's own

ovide a tuna rice bowl. We can delive

ouvenirs anywhere in Japan.