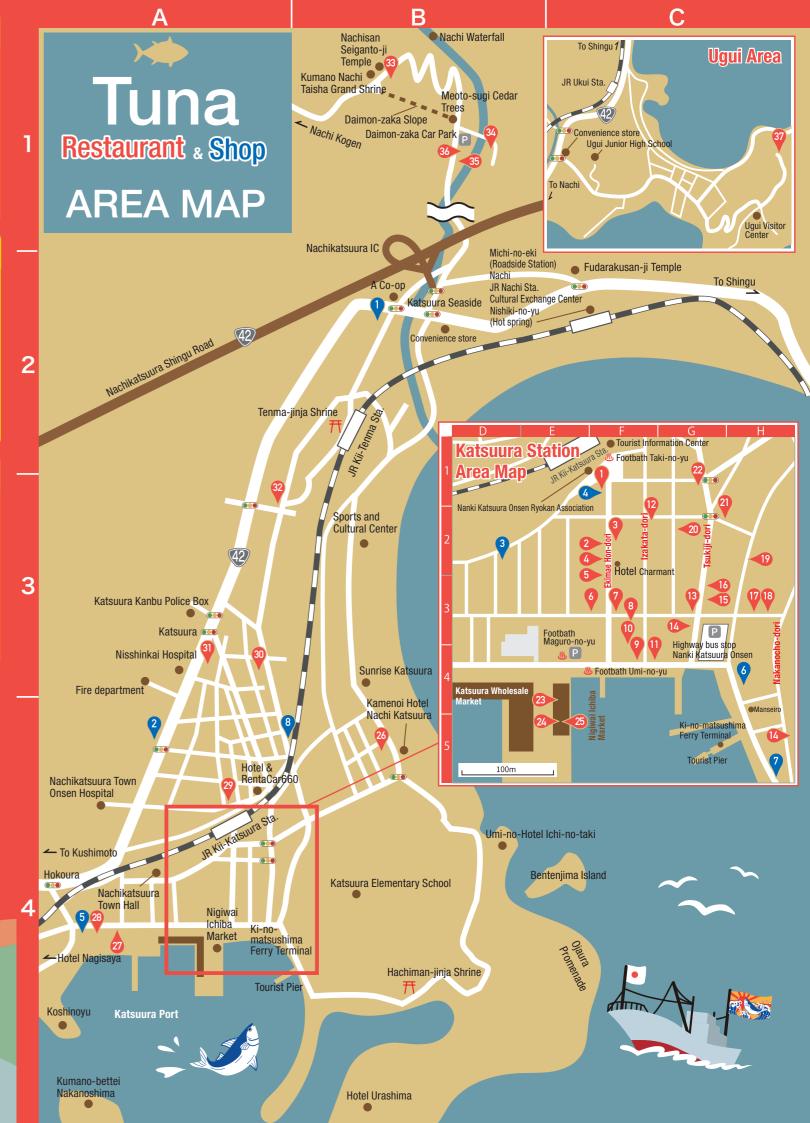

# Luna Map

## KISHU KATSUURA TUNA MAP

Nachikatsuura, Wakayama Prefecture

# Tuna Map