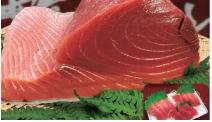

Pacific bluefin tuna (Kuro-maguro, known as Honmaguro) 450 kg fish caught on 12th March 2018 Highest weight ever at Katsuura Port

Due to its synonymity with high quality tuna and its low catch rate, this tuna has been dubbed the black diamond. Top quality variety of this tuna are caught around the waters surrounding Japan, the Pacific

Bigeye tuna (Mebachi-maguro, Bachi, Daruma) Given this name due to its large bright eyes, Bigeye tuna is popular for Sashimi. Often caught in tuna fisheries and in relatively warm waters, Bigeye tuna makes up the majority of the tuna consumed by Japanese people

Yellowfin tuna (kihada-maguro, kiwada) Yellowfin tung is easily distinguishable with its slightly vellowish skin. The flesh of the vellowfin tuna appears pink due to the marbled effect caused by the low distinction between the lean (red) and fatty (white) meat. As the skin colour rarely changes, in addition to

Albacore tuna (binnaga-maguro, binchou, tonbo) This is one of the smaller varieties of tuna and is distinguishable by its long pectoral fins. The fresh tombo sashimi, characterised by its soft, chewy texture, is the most popular dish amongst the regional meal