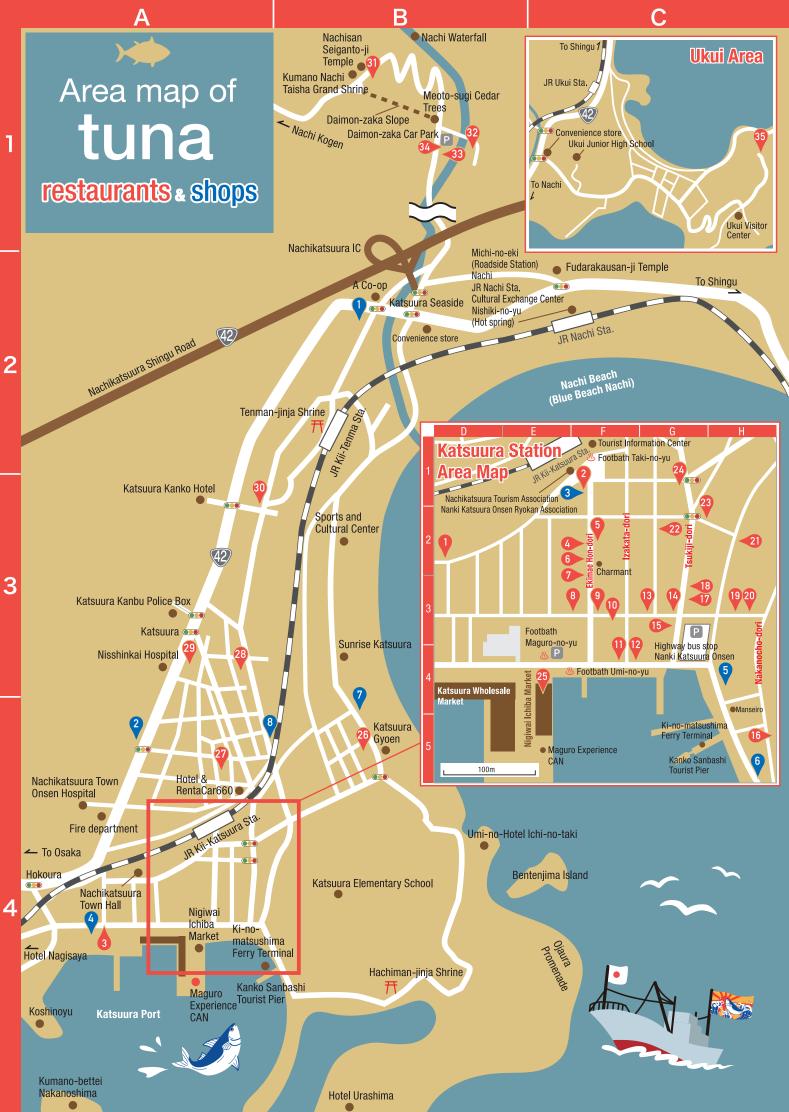

cars

#### 6 Maguro Ooi





Katsuura 485

0735-52-2780

ed items] Raw tuna produced in Katsuura (mebachi, kihada, bincho)

Opening hours: 7:00 a.m. - 5:00 p.m. No regular holiday Parking: 2 spaces

## 7 Nakasada Shoten Self-service Retail Shop Katsuura 216-66 0735-52-0190





Selection of tuna sashimi, tuna tartare topped with raw egg (maguro yukke), tuna back meat (maguro nakaochi) 200 yen each nended items] Raw bincho tuna blocks from 200 yen/g, raw mebachi tuna blocks at market price

Opening hours: 6:00 a.m. - 8:00 p.m. Closed: open all year round

### 8 Katahara Fish Dealer





Tenma 878-8

0735 - 52 - 1065

#### nded items] Various types of wild raw tuna. Unmanned store available

Opening hours: 9:00 a.m. - 5:00 p.m. Closed: open all year round Vo parking



# Area map of tuna