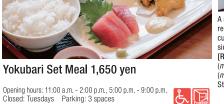

Specialty Tuna Set Meal (meibutsu maguro teishoku) 1,650 yen Opening hours: 11:00 a.m. - 2:00 p.m., 5:00 p.m. - 9:00 p.m. No regular holiday, open during the year-end 2:00 p.m. on Sundays. Parking: 8 spaces