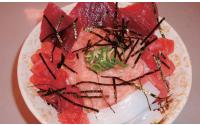

# Tsukiji 5-2-6

sliced tuna, tuna back meat (nakaochi), tuna belly (chutoro), minced tuna with spring onions (negitoro), and oval squid. Recommended items Honmamon Tuna Rice Bowl (*maguro don*) 980 yen, Tuna with Grated Yam Rice Bowl (*yamakake don*) 1,400 yen, Whale Sashimi (*kujira no* sashimi) 2,000 yen