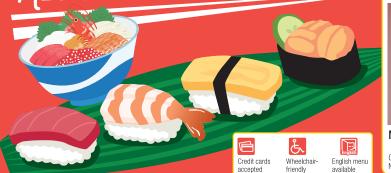

Nachikatsuura, Wakayama Prefecture



Tuna Map

# Restaurant information \*Food prices labelled (tax not included) do not include tax. TUNA FISH

# RESTAURANT INFORMATION 4 Yamaga



#### Edoyasu



Tuna (maguro) Set Meal 2,200 yen Opening hours: 11:00 a.m. - 2:00 p.m., 5:30 p.m. - 9:00 p.m. Closed: Wednesdays, first Thursdays 6D Parking: 3 spaces

Opening hours: 11:00 a.m. - 2:00 p.m., 5:00 p.m. - 10:30 p.m. Closed: Tuesdays Parking: 3 spaces (Last orders: 1:30 p.m.) (Last orders: 10:00 p.m.)

**3** Yamato

**2** bodai

Fourists flock at lunchtime when the main offers are set meals, while local diners crowd e restaurant at night when it transforms into a Japanese-style pub (*izakava*). The econd-generation owner, who trained in ended items]

Tsukiji 7-2-2

0735-52-1280

Osaka, succeeded the business from his father Various whale meat dishes starting from 800



Mixed Don 1.500 ven

Opening hours: 10:00 a.m. - 6:00 p.m. No regular holiday Parking: 2 spaces

#### **5*