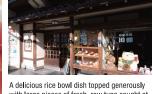

Made with raw tuna caught in home waters, perfect browned on the outside and soft on the inside. Other popular dishes include the tuna hotpot (maguro hari hari nabe), deep-fried fish or meat (tatsuta-age), and dolphin sashimi (iruka no sashimi). ended items]

Deep-fried tuna (maguro tatsuta-age) 1,150 yen unch-time offer

Raw Tuna Sashimi Set Meal (*nama maguro no sashimi* teishoku) 1,100 ven Tuna Rice Bow (maguro don) 900 ven

Katsuura 451

0735-52-4578