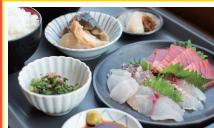

Sashimi Set Meal (*Tsukuri teishoku*) 1,250 yen

Selection of sashimi (*tsukuri*), deep-fried dishes (*agemono*), grilled dishes on a hot plate

eppanyaki), tuna soup (maguro-jiru) or hot pot labemono) and a selection of tuna