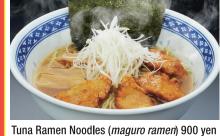

n) 1.000 ven. Nigiri Sushi (Three Types of High-grade Tuna) (nigiri sushi (maguro sansho 600 ven



Tsukiji 1-1-13

0735-52-5550

Hamburger steaks are made from 100% Kumano beef, and diners can choose their eferred doneness including having it served rare

ended items Marlin Steak Lunch (kajiki maguro steak lunch) Hamburger Lunch



Half-and-Half Lunch 1,650 yen, Hamburger Lunch (Minced tuna and Kumano beef) Opening hours: 11:30 a.m. - 2:00 p.m. - 5:00 p.m. - 9:00 p.m. losed: Mondays Parking: 5 spaces





with tuna caught at Katsuura Port. Other items

popular among customers

such as freshly fried fish cake (*hiraten*) are also

mended items] Tuna Dumplings (maguro dango) 378 ven. Tempura from 97 ven. (tax included). Local delivery service available.

#### 18 Matenro Chinese Restaurant



Opening hours: 11:30 a.m. - 2:00 p.m., 5:00 p.m. - 10:00 p.m.

(Last orders: 9:30 p.m.) Closed: Tuesdays Parking: 5 spaces



Tsukiji 1-1-14

cuisine. Chinese dishes made with tuna can also be delicious! Shark's fin dishes are good too. Received award in a raw tuna cuisine Recommended items]

Shiba Shrimp Cooked in Chili Sauce 1,300 yen Deep-fried Tuna (maguro no karaage) 900 ven Crab and Lettuce Fried Rice 950 yen

### **19** Taishokaku Chinese Restaurant Katsuura 398-1 0735-52-0310

cial request) 1,600 ven

£ D

Parking: 4 spaces



Tuna Stone-cooked Korean Rice Bowl (maguro ishiyaki bibimbap) 1,300 yen Opening hours: 11:00 a.m. - 2:00 p.m., 5:00 p.m. - 8:45 p.m. No regular holiday Parking: 8 spaces

20 Katsuragi

Tuna Set Meal (maguro teishoku)

grilled gill of tuna (*maguro kama yaki