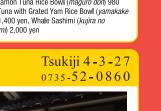

# Tsukiji 5-2-6

sliced tuna, tuna back meat (nakaochi), tuna belly (chutoro), minced tuna with spring onions (negitoro), and oval squid. Recommended items Honmamon Tuna Rice Bowl (*maguro don*) 980 yen, Tuna with Grated Yam Rice Bowl (*yamakake don*) 1,400 yen, Whale Sashimi (*kujira no* sashimi) 2,000 yen