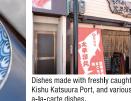

#### Tsukiji 4 - 4 - 19 0735-30-2005

Dishes made with freshly caught tuna from Kishu Katsuura Port, and various other