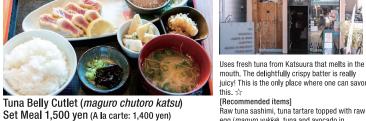

# Tsukiji 5-2-6

sliced tuna, tuna back meat (nakaochi), tuna belly (chutoro), minced tuna with spring onions (negitoro), and oval squid. Recommended items Honmamon Tuna Rice Bowl (*maguro don*) 980 yen, Tuna with Grated Yam Rice Bowl (*yamakake don*) 1,400 yen, Whale Sashimi (*kujira no* sashimi) 2,000 yen

with large pieces of fresh, raw tuna caught at ecommended items1 lection of Sashimi (*tsukuri*) Set Meal from

> Tsukiji 5-2-10 0735-52-0181