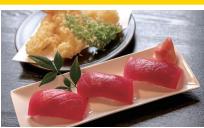

# Tsukiji 5-2-6

sliced tuna, tuna back meat (nakaochi), tuna belly (chutoro), minced tuna with spring onions (negitoro), and oval squid. Recommended items Honmamon Tuna Rice Bowl (*maguro don*) 980 yen, Tuna with Grated Yam Rice Bowl (*yamakake don*) 1,400 yen, Whale Sashimi (*kujira no* sashimi) 2,000 yen

with large pieces of fresh, raw tuna caught at ecommended items1 lection of Sashimi (*tsukuri*) Set Meal from

> Tsukiji 5-2-10 0735-52-0181