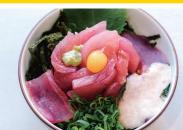

Raw tuna sashimi, tuna tartare topped with raw egg (maguro yukke), tuna and avocado in rinegar miso sauce, tuna and kyo-mizuna in rice served with soup stock (chazuke)

Offers outstandingly fresh dishes ded items] Tuna Tartare Topped with Raw Eqg on a Rice (maguro vukke don) 1.300 ver