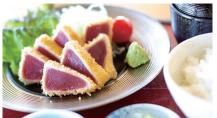

#### 9 Takehara

The tuna belly (toro) and tuna platter is a uperbly delicious and unforgettable dish Dishes made with the internal organs of tuna also come highly recommended. Completely non-smoking. Counter seats only [Recommended items] Heart (*chikoro*), stomach (*wata*), tail fin (*ohire*).

Specialty Tuna Set Meal (meibutsu maguro teishoku) 1,650 yen Opening hours: 11:00 a.m. - 2:00 p.m., 5:00 p.m. - 9:00 p.m. No regular holiday, open during the year-end 2:00 p.m. on Sundays. Parking: 8 spaces