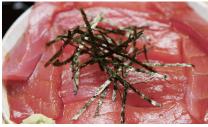

# Tsukiji 5-2-6

sliced tuna, tuna back meat (nakaochi), tuna belly (chutoro), minced tuna with spring onions (negitoro), and oval squid. Recommended items Honmamon Tuna Rice Bowl (*maguro don*) 980 yen, Tuna with Grated Yam Rice Bowl (*yamakake don*) 1,400 yen, Whale Sashimi (*kujira no* sashimi) 2,000 yen