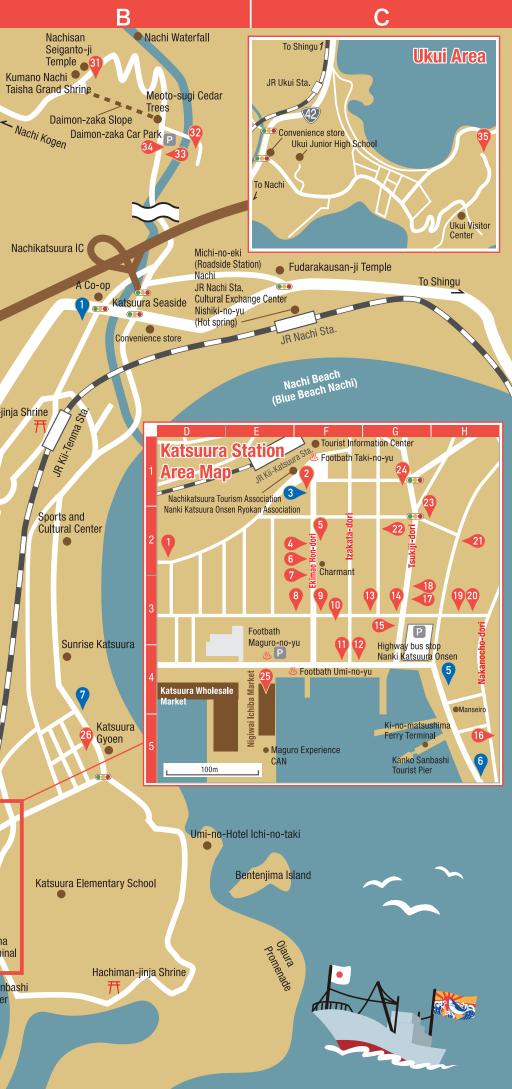

0 cars

#### 6 Maguro Ooi





Katsuura 485

0735-52-2780

ed items] Raw tuna produced in Katsuura (mebachi, kihada, bincho)

Opening hours: 7:00 a.m. - 5:00 p.m. No regular holiday Parking: 2 spaces

## 7 Nakasada Shoten Self-service Retail Shop Katsuura 216-66 0735-52-0190





Selection of tuna sashimi, tuna tartare topped with raw egg (maguro yukke), tuna back meat (maguro nakaochi) 200 yen each nended items] Raw bincho tuna blocks from 200 yen/g, raw mebachi tuna blocks at market price

Opening hours: 6:00 a.m. - 8:00 p.m. Closed: open all year round

### 8 Katahara Fish Dealer





Tenma 878-8

0735 - 52 - 1065

#### nded items] Various types of wild raw tuna. Unmanned store available

Opening hours: 9:00 a.m. - 5:00 p.m. Closed: open all year round Vo parking



# Area map of tuna