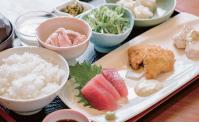

# Tsukiji 5-2-6

sliced tuna, tuna back meat (nakaochi), tuna belly (chutoro), minced tuna with spring onions (negitoro), and oval squid. Recommended items Honmamon Tuna Rice Bowl (*maguro don*) 980 yen, Tuna with Grated Yam Rice Bowl (*yamakake don*) 1,400 yen, Whale Sashimi (*kujira no* sashimi) 2,000 yen