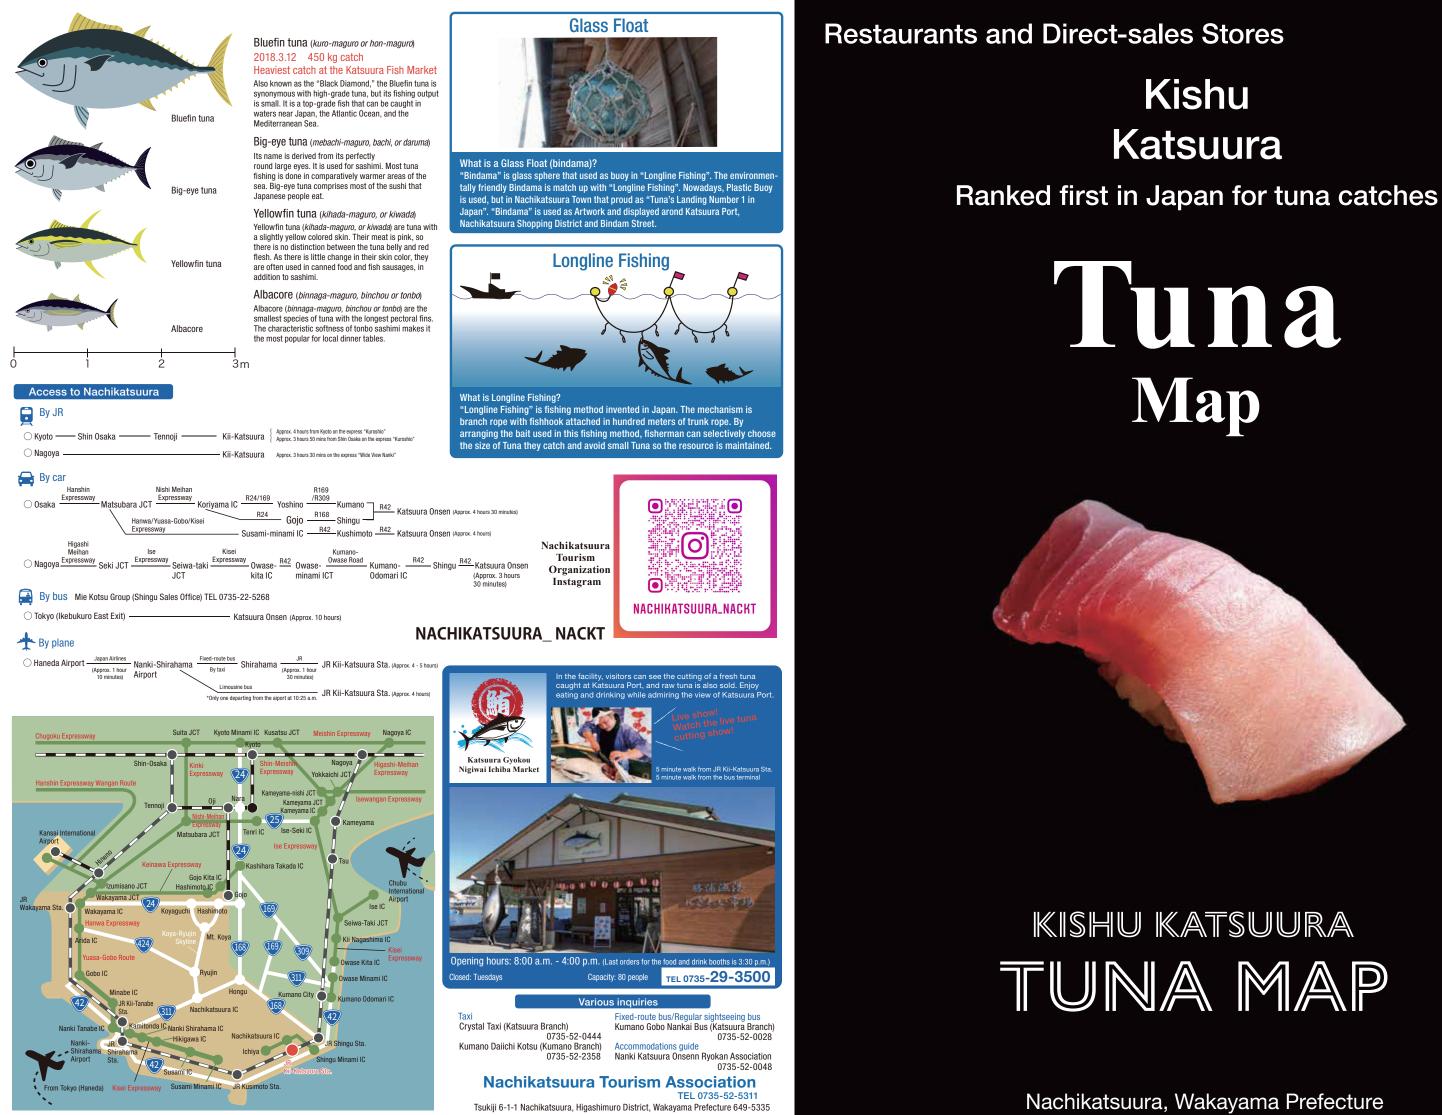

Nachikatsuura, Wakayama Prefecture



Tuna Map

# Restaurant information \*Food prices labelled (tax not included) do not include tax. TUNA FISH

# RESTAURANT INFORMATION 4 Yamaga



#### Edoyasu



Tuna (maguro) Set Meal 2,200 yen Opening hours: 11:00 a.m. - 2:00 p.m., 5:30 p.m. - 9:00 p.m. Closed: Wednesdays, first Thursdays 6D Parking: 3 spaces

Opening hours: 11:00 a.m. - 2:00 p.m., 5:00 p.m. - 10:30 p.m. Closed: Tuesdays Parking: 3 spaces (Last orders: 1:30 p.m.) (Last orders: 10:00 p.m.)

**3** Yamato

**2** bodai

Fourists flock at lunchtime when the main offers are set meals, while local diners crowd e restaurant at night when it transforms into a Japanese-style pub (*izakava*). The econd-generation owner, who trained in ended items]

Tsukiji 7-2-2

0735-52-1280

Osaka, succe