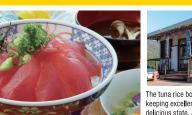

#### Nachisan 712 0735-55-0313

The tuna rice bow**l** (*maguro don*) is made by keeping excellent ingredients in their fresh and delicious state. A tuna rice bowl savored at the foot of Japan's best waterfall tastes extra special. Recommended items] Kumano Soba Mehari Set Meal 1.250 ven Kamo nanban (Hot Buckwheat Noodles with