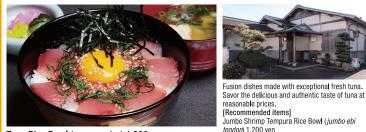

# Tsukiji 5-2-6

sliced tuna, tuna back meat (nakaochi), tuna belly (chutoro), minced tuna with spring onions (negitoro), and oval squid. Recommended items Honmamon Tuna Rice Bowl (*maguro don*) 980 yen, Tuna with Grated Yam Rice Bowl (*yamakake don*) 1,400 yen, Whale Sashimi (*kujira no* sashimi) 2,000 yen

with large pieces of fresh, raw tuna caught at ecommended items1 lection of Sashimi (*tsukuri*) Set Meal from

> Tsukiji 5-2-10 0735-52-0181