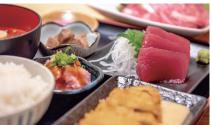

ŁP

Diners can choose to have their meals made rom fresh seafood from the fish preserve in the estaurant itself, such as raw tuna caught from me waters and Ise-ebi lobster. Tuna rice bowls are also available. Gift sets, nationwide delivery service available