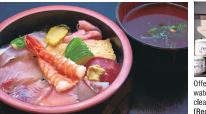

Raw tuna sashimi, tuna tartare topped with raw egg (maguro yukke), tuna and avocado in rinegar miso sauce, tuna and kyo-mizuna in rice served with soup stock (chazuke)

Offers outstandingly fresh dishes ded items] Tuna Tartare Topped with Raw Eqg on a Rice (maguro vukke don) 1.300 ver