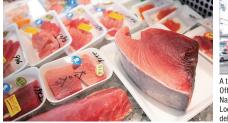

## Shop Information TUNA FISH

#### **1** Kitagoori Shoten

A tuna shop that is highly rated among locals. able prices. Go down the Offers tuna at reaso Nachikatsuura IC and turn right (along R42). Local delivery service available. Cash on delivery service available, paypay accepted. [Recommended items] Raw tuna produced at Katsuura (*mebachi, kihada, bincho*), various types of fresh sashimi, dried tuna, stomach of tuna, tuna and bonito tartare (*maguro katsuo no tataki*), whole dried saury (limited time only)