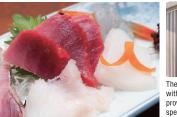

# Tsukiji 5-2-6

sliced tuna, tuna back meat (nakaochi), tuna belly (chutoro), minced tuna with spring onions (negitoro), and oval squid. Recommended items Honmamon Tuna Rice Bowl (*maguro don*) 980 yen, Tuna with Grated Yam Rice Bowl (*yamakake don*) 1,400 yen, Whale Sashimi (*kujira no* sashimi) 2,000 yen

with large pieces of fresh, raw tuna caught at ecommended items1 lection of Sashimi (*tsukuri*) Set Meal from

> Tsukiji 5-2-10 0735-52-0181