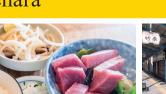

#### 9 Takehara

The tuna belly (toro) and tuna platter is a uperbly delicious and unforgettable dish Dishes made with the internal organs of tuna also come highly recommended. Completely non-smoking. Counter seats only [Recommended items] Heart (*chikoro*), stomach (*wata*), tail fin (*ohire*).